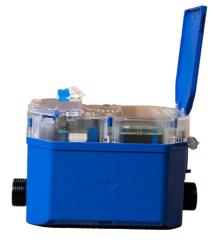

## Aquaflo LXC Ultrasonic Smart Water Meter

A Class D ultrasonic split water meter with a blended UV-stabilized engineering plastic body, including a user-friendly electronic display and an integrated ball valve. For the accurate measurement of cold water consumption in households, apartment buildings and small commercial premises.

## **Features**

- Integrated design of electronics, water meter and ball valve.
- UV protected, corrosion and impact resistance glass-filled polymer.
- IP68 protection.
- Low start rate and wide dynamic range.
- Ball valve disconnect.
- Nominal pressure 16 bar.

- Ultra-low power usage design.
- Replaceable batteries.
- Display range from 0.01 liters to 9,999,999 cubic meters.
- Superb accuracy and performance in either horizontal or vertical position.
- Each unit is laser printed with its own unique serial number.
- Includes an internal non-return valve to prevent meter reversal.