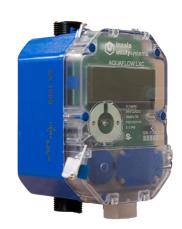

## Aquaflo LXC Ultrasonic Smart Water Meter

A Class D ultrasonic split water meter with a blended UV-stabilized engineering plastic body, including a user-friendly electronic display and an integrated ball valve. For the accurate measurement of cold water consumption in households, apartment buildings and small commercial premises.

## **Features**

- Integrated design of electronics, water meter and ball valve.
- UV protected, corrosion and impact resistance glass-filled polymer.
- IP68 protection.
- Low start rate and wide dynamic range.
- Ball valve disconnect.
- Nominal pressure 16 bar.

- Ultra-low power usage design.
- Replaceable batteries.
- Display range from 0.01 liters to 9,999,999 cubic meters.
- Superb accuracy and performance in either horizontal or vertical position.
- Each unit is laser printed with its own unique serial number.
- Includes an internal non-return valve to prevent meter reversal.

## **Specifications**

| Diameter                 | 15mm 20 mm               |
|--------------------------|--------------------------|
| Accuracy                 | Active: Class D          |
| Measuring Unit           | Cubic meter              |
| Register                 | LCD display              |
| Installation             | Vertical / Horizontal    |
| Installation Sensitivity | U3/D3                    |
| Accreditation            | NRCS, ICASA, STS, JASWIC |